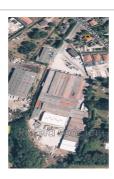

## **Entrepôt 388 Thiers**

Investment Opportunity in Thiers (63) Nestled in the heart of Thiers (63), this real estate complex represents an exceptional opportunity for any investor looking for a solid and immediate return on investment. - Warehouse: With a surface area of approximately 8000m², this space is currently rented to a boilermaking company for an amount of €8,900 excluding tax per month, thus guaranteeing stable income until November 2026. - Land: With an area of 26,000m², this land offers a large potentially exploitable space, whether for expansion or other real estate projects. - Additional building: Away from the main lease, a raw building of 400m², out of water, can be used as additional storage, workshop or be fitted out according to needs and additional rent - Location: Thiers (63), a town renowned for its economic dynamism. - Cadastre: YL 180 and BK 259. Whether you are looking for a profitable short-term investment through the existing lease, or considering a long-term development project, this property offers a rare combination of potential and stability. For more information or to arrange a visit, do not hesitate to contact us.