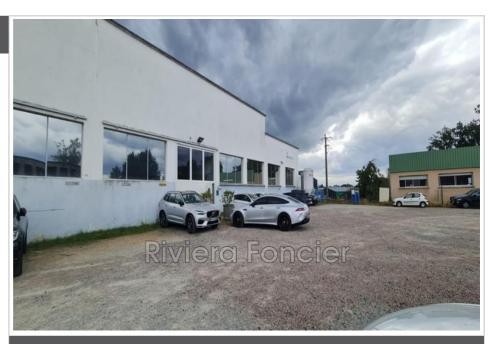

## **Entrepôt 388 Thiers**

Investment Opportunity in Thiers (63) Nestled in the heart of Thiers (63), this real estate complex represents an exceptional opportunity for any investor looking for a solid and immediate return on investment. - Warehouse: With a surface area of approximately 8000m², this space is currently rented to a boilermaking company for an amount of €8,900 excluding tax per month, thus guaranteeing stable income until November 2026. - Land: With an area of 26,000m², this land offers a large potentially exploitable space, whether for expansion or other real estate projects. - Additional building: Away from the main lease, a raw building of 400m², out of water, can be used as additional storage, workshop or be fitted out according to needs and additional rent - Location: Thiers (63), a town renowned for its economic dynamism. - Cadastre: YL 180 and BK 259. Whether you are looking for a profitable short-term investment through the existing lease, or considering a long-term development project, this property offers a rare combination of potential and stability. For more information or to arrange a visit, do not hesitate to contact us.