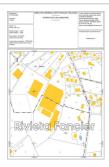

## **Entrepôt 388 Thiers**

Investment Opportunity in Thiers (63) Nestled in the heart of Thiers (63), this real estate complex represents an exceptional opportunity for any investor looking for a solid and immediate return on investment. - Warehouse: With a surface area of approximately 8000m², this space is currently rented to a boilermaking company for an amount of €8,900 excluding tax per month, thus guaranteeing stable income until November 2026. - Land: With an area of 26,000m², this land offers a large potentially exploitable space, whether for expansion or other real estate projects. - Additional building: Away from the main lease, a raw building of 400m², out of water, can be used as additional storage, workshop or be fitted out according to needs and additional rent - Location: Thiers (63), a town renowned for its economic dynamism. - Cadastre: YL 180 and BK 259. Whether you are looking for a profitable short-term investment through the existing lease, or considering a long-term development project, this property offers a rare combination of potential and stability. For more information or to arrange a visit, do not hesitate to contact us.